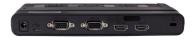

## **Specifications**

| Camera                 |                                                                                                                              |
|------------------------|------------------------------------------------------------------------------------------------------------------------------|
| Sensor                 | CMM Colour sensor                                                                                                            |
| Pixels                 | 13MP                                                                                                                         |
| General                |                                                                                                                              |
| Frame rate             | Up to 30                                                                                                                     |
| Shooting area          | A4 landscape (210 x 297 mm)                                                                                                  |
| Output resolution      | 1080 max                                                                                                                     |
| Image capture          | Yes                                                                                                                          |
| Video recording        | Yes                                                                                                                          |
| Light source           | LED                                                                                                                          |
| Security               | Kensington Lock                                                                                                              |
| USB2                   | Yes                                                                                                                          |
| Power                  |                                                                                                                              |
| Power supply           | DC 5V                                                                                                                        |
| Weight and Dimensions  |                                                                                                                              |
| Net weight             | 0.585kg                                                                                                                      |
| Dimensions (W x D x H) | 190 x 25 x 80                                                                                                                |
| mm                     |                                                                                                                              |
| In the box             |                                                                                                                              |
| In the box             | Remote, Power cord (UK/EU), Power adaptor, HDMI Cable USB cable (2.0), Microscope Adaptors, User manual / Software (CD), Bag |
| Connections            |                                                                                                                              |
| Connections            | Inputs 1 x HDMI, 1 x VGA                                                                                                     |
|                        | Outputs 1 x HDMI, 1 x VGA, 1 x USB-B display                                                                                 |