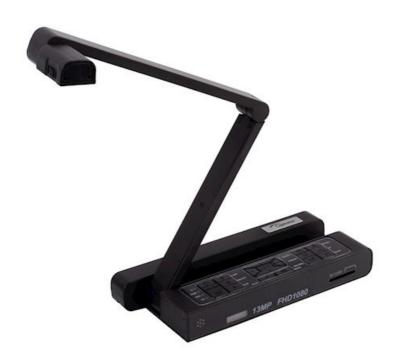

## DC455

13MP Flexible Arm USB Document Camera with 8x Digital Zoom

- 13MP High Definition Camera
- 8X digital zoom to see more
- Built-in microphone for webcam use
- Multi-Jointed for versatility

Optoma's DC455 takes a live workspace and allows you to distribute real-time image capture to large audiences when combined with any big screen technology.

Sharing video content remotely has never been easier too, simply connect to any one of the video conferencing tools (Via a PC) to enable sharing with remote audiences. The Flexible folding arm allows complete versatility and is perfect for any environment doubling up as a high performance webcam when needed.